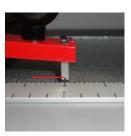

#### **Ruler Calibration**

Place a piece of glass on the glass cutter next to the ruler that is the same thickness as the ruler. Line up the cutting wheel with the center mark of the ruler, looking from the side make this easier. Press down on the ruler and tighten the clamp screws. Make a test cut, and without moving the glass, make sure the score line is centered with the ruler center mark.