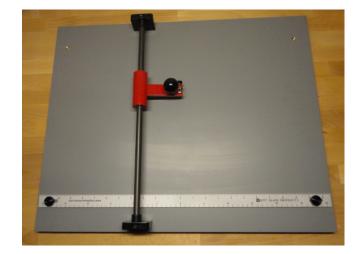

Slide bar so one end in inside the supports.

Add three Bumpers to the slide bar. Repeat for other end of slide bar.

Center Slide Bar and tighten both set screws. Side bumpers to the support. It should look like the image to the right.