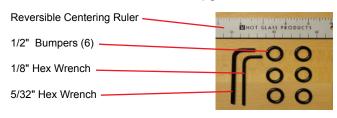

# Portable Glass Cutter Ruler Upgrade

Parts included in Standard Ruler upgrade kit

## Installation of Bumpers

Loosen the set screw that secures the slide bar, using 1/8" hex wrench. Two full turns sould be enough. Repeat for the other support. Once loose you should be able to twist the slide bar. If the slide bar is too tight to twist, skip to the Removing Support section.

Slide bar so one end in inside the supports.

Add three Bumpers to the slide bar. Repeat for other end of slide bar.

Center Slide Bar and tighten both set screws. Side bumpers to the support. It should look like the image to the right.

#### Removing Support

On some early models, the slide bar will be too tight to remove easily. In this case, you will need to remove one or both of the slide bar supports. Turn the glass cutter upside down and remove the two support mounting screws with the 5/32" hex wrench. Next, loosen the set screws and follow the above directions. You may need to twist the bar back and forth to remove it from the support. Reassemble after you have installed the bumpers.