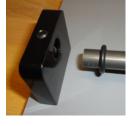

#### Removing Support

On some early models, the slide bar will be too tight to remove easily. In this case, you will need to remove one or both of the slide bar supports. Turn the glass cutter upside down and remove the two support mounting screws with the 5/32" hex wrench. Next, loosen the set screws and follow the above directions. You may need to twist the bar back and forth to remove it from the support. Reassemble after you have installed the bumpers.