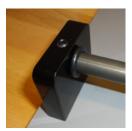

Slide bar so one end in inside the supports.

Add three Bumpers to the slide bar. Repeat for other end of slide bar.

Center Slide Bar and tighten both set screws. Side bumpers to the support. It should look like the image to the right.